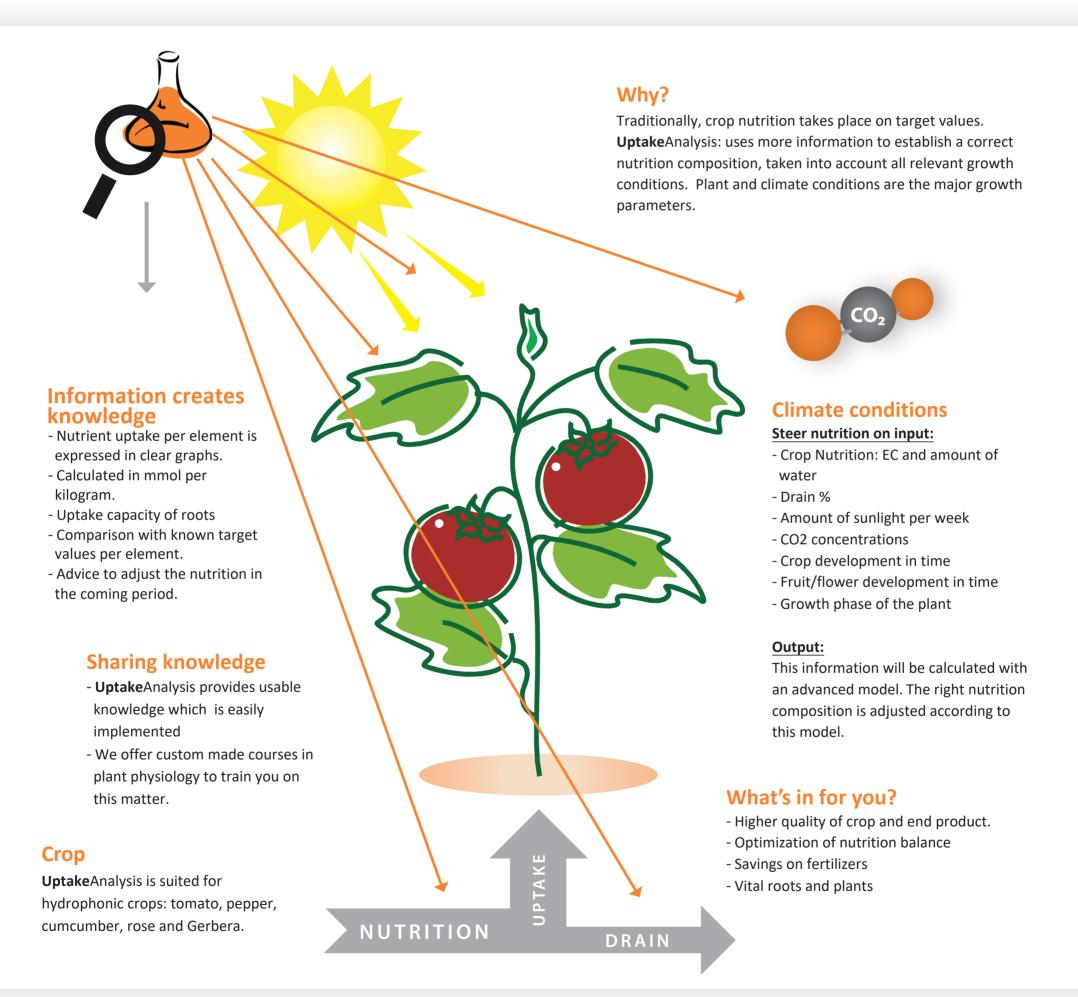

## **Uptake**Analysis A new light on crop nutrition!

UptakeAnalysis operates on the basis of the actual uptake, plant development, plant vitality and climate conditions. These parameters are being calculated in an advanced (plant) model. This results in an unique predictive nutrition value and improves the crop quality. At the same time, savings on fertilizers are achieved.